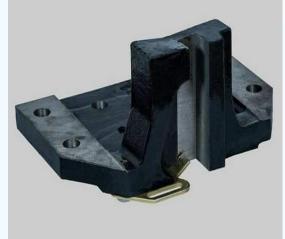

Safety In case of Rope Breakage

In the event of power failure, the elevator will stop for few seconds and move the lift at a very slow speed till the nearest floor and open the door.

In the event of ropes breakage, elevator speed exceeds the rated speed. The over speed governor activates the clutch mechanism by switching off main controls and jamming the elevator car safety on guide rails.