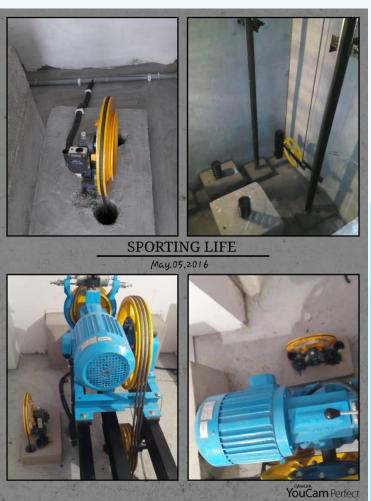

**G Srisailam** 9059960911 9666873373

3-4-55, Rajendra Nagar, Ramanthapur, Uppal, Hyd-13

2nd floor, Above Smile dental, Bandlaguda, Nagole, Hyd-68

- New Lifts Installations
- Maintenance
- Repairing
- Modifications
- Undertaking All types of Lifts

- 1. Collapsible gate
- 2. Swing door MS
- 3. Swing door SS
- 4. Swing door big Viz
- 5. Auto door

- 6. Auto door big viz
- 7. Hydraulic lifts
- 8. MRL lifts
- 9. Goods lifts