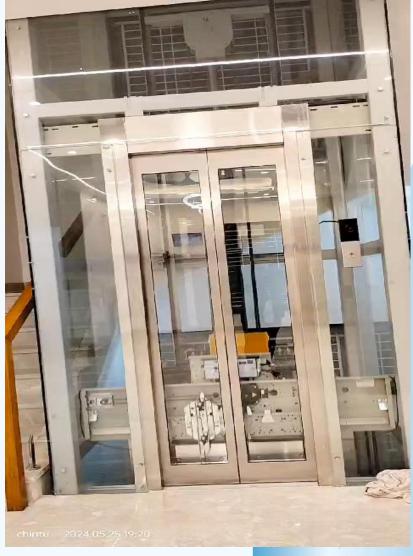

#### **Safety on Priority**

A fully safe and responsive lift for user

Full height infra red curtain with multiple cross-crossing light beams (approx 150 beams) detect the smallest obstruction in door path & stop doors from closing.

#### **Auto Rescue Device**

Three phase electric power
is disconnected form control
panel & motor, the movement
elevator moves beyond the limit of top &
bottom terminal floors causing immediate
application of the brake to bring the elevator to
halt.

In the event of power failure, the elevator will stop for few seconds and move the lift at a very slow speed till the nearest floor and open the door.

In the event of ropes breakage, elevator speed exceeds the rated speed. The over speed governor activates the clutch mechanism by switching off main controls and jamming the elevator car safety on guide rails.

Safety In case of Rope Breakage