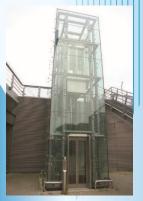

vice**

Three phase electric power
is disconnected form control
panel & motor, the movement
elevator moves beyond the limit of top &
bottom terminal floors causing immediate
application of the brake to bring the elevator to
halt.

In the event of power failure, the elevator will stop for few seconds and move the lift at a very slow speed till the nearest floor and open the door.



In the event of ropes breakage, elevator speed exceeds the rated speed. The over speed governor activates the clutch mechanism by switching off main controls and jamming the elevator car safety on guide rails.

Safety In case of Rope Breakage







## TPYE OF TECHNOLOGY:

### **Traction Elevators**





### **TPYE OF TECHNOLOGY:**

### **Hydraulic Elevators**





### Machine-Room-Less (MRL) Elevators























































































## My Gives

- PRAGMA HOSPITAL
- BHUVANA HOSPITAL
- SLMS HOSPITAL
- CURE HOSPITAL
- SAI BABA CONSTRUCTIONS
- LANDMARK CONSTRUCTIONS
- AADARSH CONSTRUCTIONS
- MN CONSTRUCTIONS
- VISHNU HOMES



# My Specific Ask

- Builders
- House Owners
- Corporate Companies Builders
- Corporate Construction Builders



## THANK YOU BNI

**G Srisailam** 9059960911 | 9666873373