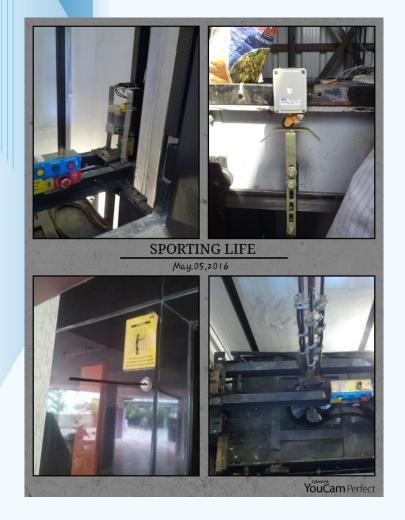

#### **Auto Rescue Device**

Three phase electric power
is disconnected form control
panel & motor, the movement
elevator moves beyond the limit of top &
bottom terminal floors causing immediate
application of the brake to bring the elevator to
halt.

In the event of power failure, the elevator will stop for few seconds and move the lift at a very slow speed till the nearest floor and open the door.

In the event of ropes breakage, elevator speed exceeds the rated speed. The over speed governor activates the clutch mechanism by switching off main controls and jamming the elevator car safety on guide rails.

Safety In case of Rope Breakage