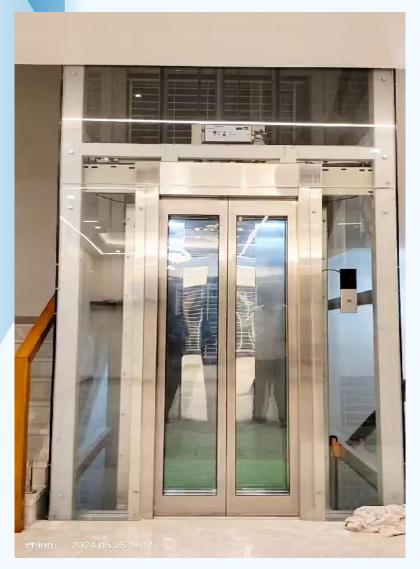

### **Leading Designs**

Elevators built with Design freedom

#### **Innovative Technology**

#### **Safety on Priority**

A fully safe and responsive lift for user

Full height infra red curtain with multiple cross-crossing light beams (approx 150 beams) detect the smallest obstruction in door path & stop doors from closing.