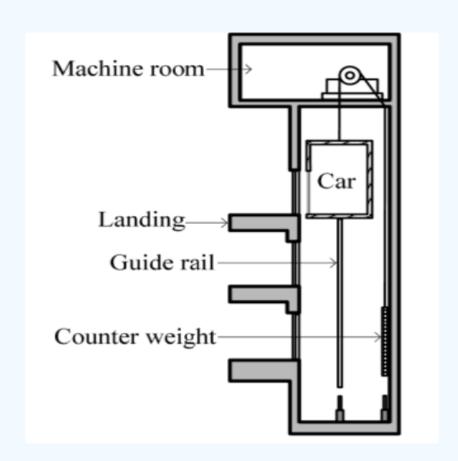

(approx 150 beams) detect the smallest obstruction in door path & stop doors from closing.

#### **Auto Rescue Device**

Three phase electric power
is disconnected form control
panel & motor, the movement
elevator moves beyond the limit of top &
bottom terminal floors causing immediate
application of the brake to bring the elevator to
halt.

In the event of power failure, the elevator will stop for few seconds and move the lift at a very slow speed till the nearest floor and open the door.



In the event of ropes breakage, elevator speed exceeds the rated speed. The over speed governor activates the clutch mechanism by switching off main controls and jamming the elevator car safety on guide rails.

Safety In case of Rope Breakage







## TPYE OF TECHNOLOGY:

### **Traction Elevators**





### **TPYE OF TECHNOLOGY:**

### **Hydraulic Elevators**





### Machine-Room-Less (MRL) Elevators























































































## My Gives

- PRAGMA HOSPITAL
- BHUVANA HOSPITAL
- SLMS HOSPITAL
- CURE HOSPITAL
- SAI BABA CONSTRUCTIONS
- LANDMARK CONSTRUCTIONS
- AADARSH CONSTRUCTIONS
- MN CONSTRUCTIONS
- VISHNU HOMES



# My Specific Ask

- Builders
- House Owners
- Corporate Companies Builders
- Corporate Construction Builders



## THANK YOU BNI

**G Srisailam** 9059960911 | 9666873373