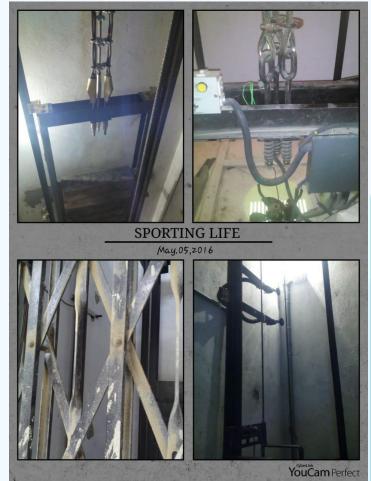

#### **Auto Rescue Device**

Three phase electric power
is disconnected form control
panel & motor, the movement
elevator moves beyond the limit of top &
bottom terminal floors causing immediate
application of the brake to bring the elevator to
halt.

In the event of power failure, the elevator will stop for few seconds and move the lift at a very slow speed till the nearest floor and open the door.

In the event of ropes breakage, elevator speed exceeds the rated speed. The over speed governor activates the clutch mechanism by switching off main controls and jamming the elevator car safety on guide rails.

Safety In case of Rope Breakage