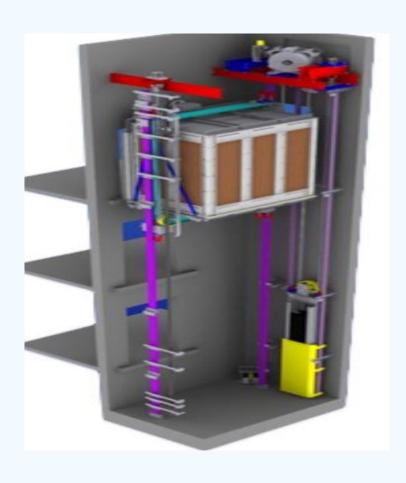

escue Device**

Three phase electric power
is disconnected form control
panel & motor, the movement
elevator moves beyond the limit of top &
bottom terminal floors causing immediate
application of the brake to bring the elevator to
halt.

In the event of power failure, the elevator will stop for few seconds and move the lift at a very slow speed till the nearest floor and open the door.



In the event of ropes breakage, elevator speed exceeds the rated speed. The over speed governor activates the clutch mechanism by switching off main controls and jamming the elevator car safety on guide rails.

Safety In case of Rope Breakage







## TPYE OF TECHNOLOGY:

### **Traction Elevators**





### **TPYE OF TECHNOLOGY:**

### **Hydraulic Elevators**





### Machine-Room-Less (MRL) Elevators























































































## My Gives

- PRAGMA HOSPITAL
- BHUVANA HOSPITAL
- SLMS HOSPITAL
- CURE HOSPITAL
- SAI BABA CONSTRUCTIONS
- LANDMARK CONSTRUCTIONS
- AADARSH CONSTRUCTIONS
- MN CONSTRUCTIONS
- VISHNU HOMES



# My Specific Ask

- Builders
- House Owners
- Corporate Companies Builders
- Corporate Construction Builders



## THANK YOU BNI

**G Srisailam** 9059960911 | 9666873373