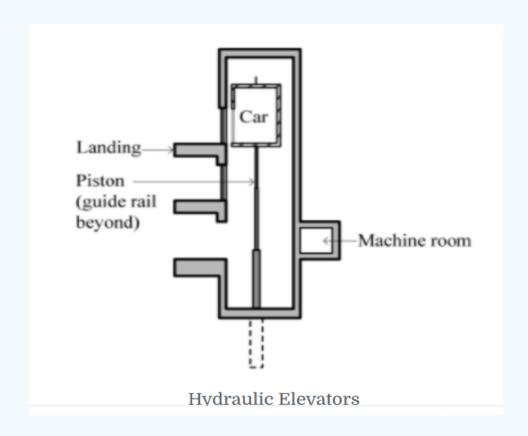

h & stop doors from closing.

#### **Auto Rescue Device**

Three phase electric power
is disconnected form control
panel & motor, the movement
elevator moves beyond the limit of top &
bottom terminal floors causing immediate
application of the brake to bring the elevator to
halt.

In the event of power failure, the elevator will stop for few seconds and move the lift at a very slow speed till the nearest floor and open the door.



In the event of ropes breakage, elevator speed exceeds the rated speed. The over speed governor activates the clutch mechanism by switching off main controls and jamming the elevator car safety on guide rails.

Safety In case of Rope Breakage







## TPYE OF TECHNOLOGY:

### **Traction Elevators**





### **TPYE OF TECHNOLOGY:**

### **Hydraulic Elevators**





### Machine-Room-Less (MRL) Elevators























































































## My Gives

- PRAGMA HOSPITAL
- BHUVANA HOSPITAL
- SLMS HOSPITAL
- CURE HOSPITAL
- SAI BABA CONSTRUCTIONS
- LANDMARK CONSTRUCTIONS
- AADARSH CONSTRUCTIONS
- MN CONSTRUCTIONS
- VISHNU HOMES



# My Specific Ask

- Builders
- House Owners
- Corporate Companies Builders
- Corporate Construction Builders



## THANK YOU BNI

**G Srisailam** 9059960911 | 9666873373