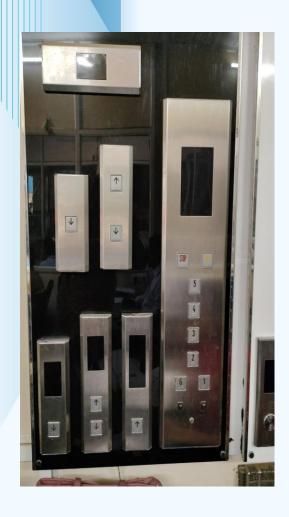

- 1. Collapsible gate
- 2. Swing door MS
- 3. Swing door SS
- 4. Swing door big Viz
- 5. Auto door

- 6. Auto door big viz
- 7. Hydraulic lifts
- 8. MRL lifts
- 9. Goods lifts