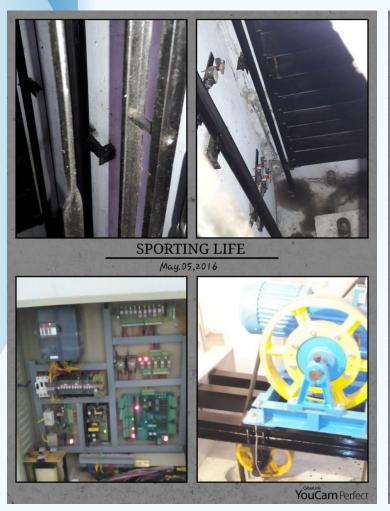

### **Traction Elevators**

### **Hydraulic Elevators**

### Machine-Room-Less (MRL) Elevators